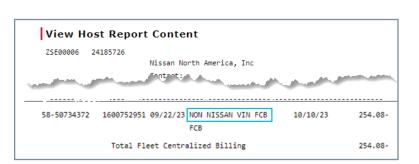

### 5b. #ZSE00006

(Customer Acct Statement) Scroll through Report to find payment.

VIN does not display