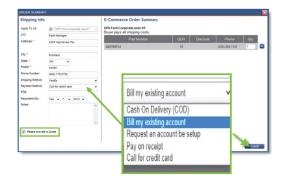

## Finding and Ordering Parts

- Open D2DLink in OEConnection and search for the Part #
- 2 Expand search results as needed
- Click the blue + to add to your order. Scroll to the bottom to change the quantity of that Part #
- 4 Near the top, click **Create Order**
- Review the order. Change payment method as needed:
  - Cash on Delivery (COD)
  - Bill my existing account
  - Request an account be setup
  - Pay of receipt
  - Call for credit card

Click **Submit** to place order.

- PASE: D2DLink purchases **up to \$15,000\*** per month will be added to your PASE-eligible total monthly purchase. (\*Dollar amount eligible through 9/30/23)
- Purchases indicated as Service Lane Parts through D2DLink will not impact RIM Purchase Loyalty score
- Pricing is up to the Selling Dealer. If unsure of their pricing, call or Request a Quote before placing the order.