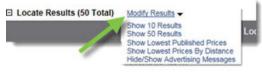

## Finding and Ordering Parts

- Open D2DLink in OEConnection and search for the Part #
- 2 Expand search results as needed
- Click the blue + to add to your order. Scroll to the bottom to change the quantity of that Part #
- 4 Near the top, click **Create Order**
- Review the order. Change payment method as needed:
  - Cash on Delivery (COD)
  - Bill my existing account
  - Request an account be setup
  - Pay of receipt
  - Call for credit card