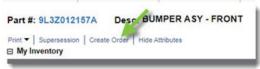

## Finding and Ordering Parts

- Open D2DLink in OEConnection and search for the Part #
- 2 Expand search results as needed
- Click the blue + to add to your order. Scroll to the bottom to change the quantity of that Part #
- 4 Near the top, click **Create Order**
- Review the order. Change payment method as needed:
  - Cash on Delivery (COD)
  - Bill my existing account
  - Request an account be setup
  - Pay of receipt
  - Call for credit card