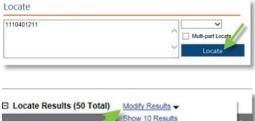

## Finding and Ordering Parts

- Open D2DLink in OEConnection and search for the Part #
- 2 Expand search results as needed
- Click the blue + to add to your order. Scroll to the bottom to change the quantity of that Part #
- 4 Near the top, click **Create Order**
- Review the order. Change payment method as needed:
  - Cash on Delivery (COD)
  - Bill my existing account
  - Request an account be setup
  - Pay of receipt
  - Call for credit card